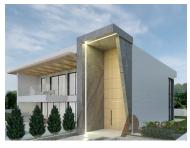

## Villa T5 - Vilamoura, Loulé - For Sale

Vila Serena is an exceptional project under construction facing south, with 5 bedrooms, 7 bathrooms, basement and garage. It has 317.22m2 of useful area, in a 1353.00m2 plot with gardens, swimming pool and a total basement area of 260m2.

This modern house has been designed for a functional and practical lifestyle without giving up all the luxury that a villa can contain as total home automation. On the ground floor you will find two en suite bedrooms, a living room, dining and kitchen in open space and harmoniously connected to the covered terrace space overlooking heated pool. The outdoor with grill, lounge and entertainment area.