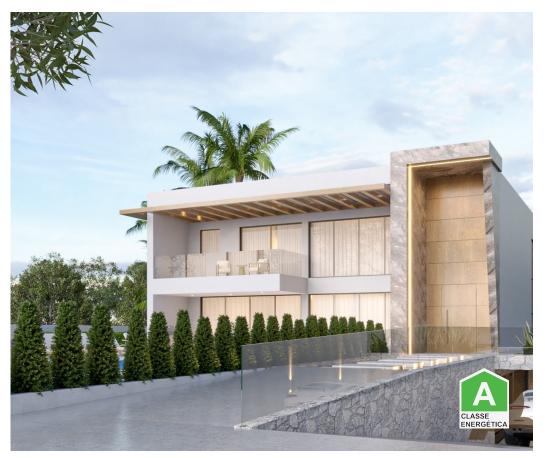

## Quarteira - Villa

Area (m²)

**577,22** 

Swimming Pool

## Villa T5 - Vilamoura, Loulé - For Sale

Vila Serena is an exceptional project under construction facing south, with 5 bedrooms, 7 bathrooms, basement and garage. It has 317.22m2 of useful area, in a 1353.00m2 plot with gardens, swimming pool and a total basement area of 260m2.

This modern house has been designed for a functional and practical lifestyle without giving up all the luxury that a villa can contain as total home automation. On the ground floor you will find two en suite bedrooms, a living room, dining and kitchen in open space and harmoniously connected to the covered terrace space overlooking heated pool. The outdoor with grill, lounge and entertainment area.